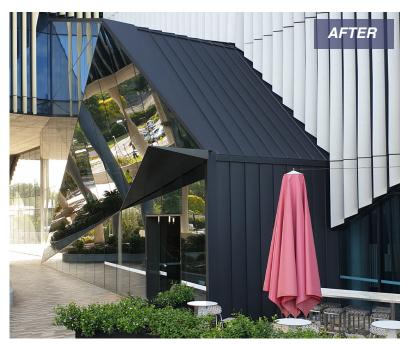

The solution incorporated key energy targets, budgeting and OH&S requirements, and access limitations in this prominent, high-traffic area on campus.

After a thorough analysis, and consultation with the university, our solution was to install high-performance Colorbond cladding over the top of the existing Alucobond. This would not require the use of silicon and would prevent further water egress and subsequent water damage to the building. The project also involved complex scaffolding and working with ropes to safely access and install the new cladding on the steep pitch of the canopy.

## **KEY PROJECT DETAILS:**

- Complete turnkey solution, from initial assessment to project delivery.
- Duration: 4-5 weeks.
- Building purpose: Corporate Centre.
- 180m<sup>2</sup> of Alucobond roof & associated flashing removed & replaced across 3 different sections of canopy.
- Materials used: Colorbond flashings and sheets, Esteam panel.
- Effective site safety procedures implemented in a 3 story building.
- There have been no issues or complications since project completion.