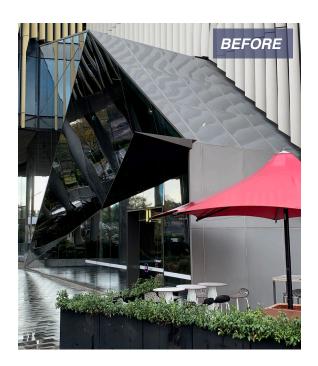

## **Case Study**

Roof Repair & Waterproofing: Deakin University

**PROJECT: 221 BURWOOD HWY** 

ROOF AREA: 180m<sup>2</sup>

**PROJECT VALUE: \$65,465.75** 

Reliable Plumbing Services collaborated with Deakin University's project team to deliver the scope, design and installation of a turnkey solution for a longstanding waterproofing issue at the BC Building, Burwood Campus. The building's canopy was leaking due to a compromised installation of the existing Alucobond sheets and silicon materials.

The solution incorporated key energy targets, budgeting and OH&S requirements, and access limitations in this prominent, high-traffic area on campus.

After a thorough analysis, and consultation with the university, our solution was to install high-performance Colorbond cladding over the top of the existing Alucobond. This would not require the use of silicon and would prevent further water egress and subsequent water damage to the building. The project also involved complex scaffolding and working with ropes to safely access and install the new cladding on the steep pitch of the canopy.