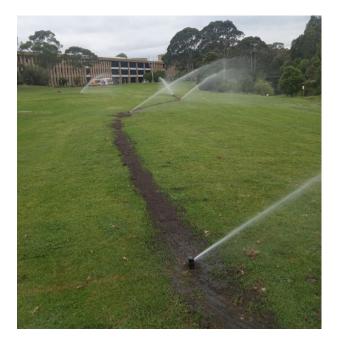

The design also consisted of introducing an Irrigation water management control system that intelligently collects data and monitors usage of water supplied to the lawn area. This stateof-the-art technology alerts the University when water is being distributed at a rate of 15% above or below what is required, to ensure the systems are functioning smoothly at all times, protecting precious resources and maintaining site water targets.