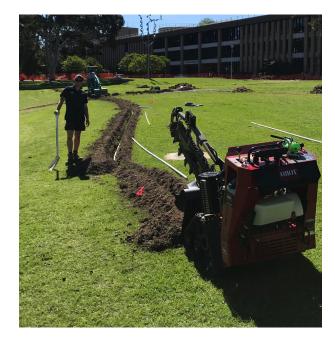

One of the major irrigation projects completed was the Academic Lawn, which showcases major events for the University and promotes a picturesque entrance surrounding the iconic moat.

The Reliable Plumbing Irrigation Team was put to the task of completing a Design and Construct Project working in conjunction with Irrigation Consultants and the University to produce a wide coverage of water supply to the Academic Lawn premier grass area.

The design had to allow for a landscape that consists of rolling hills and a sloping ground level towards the moat, and make use of the existing pump installed at the University. All works were conducted in a live University environment, while adhering to OH&S requirements, and ensuring minimal disruption to the aesthetic presentation of the University entrance during construction.